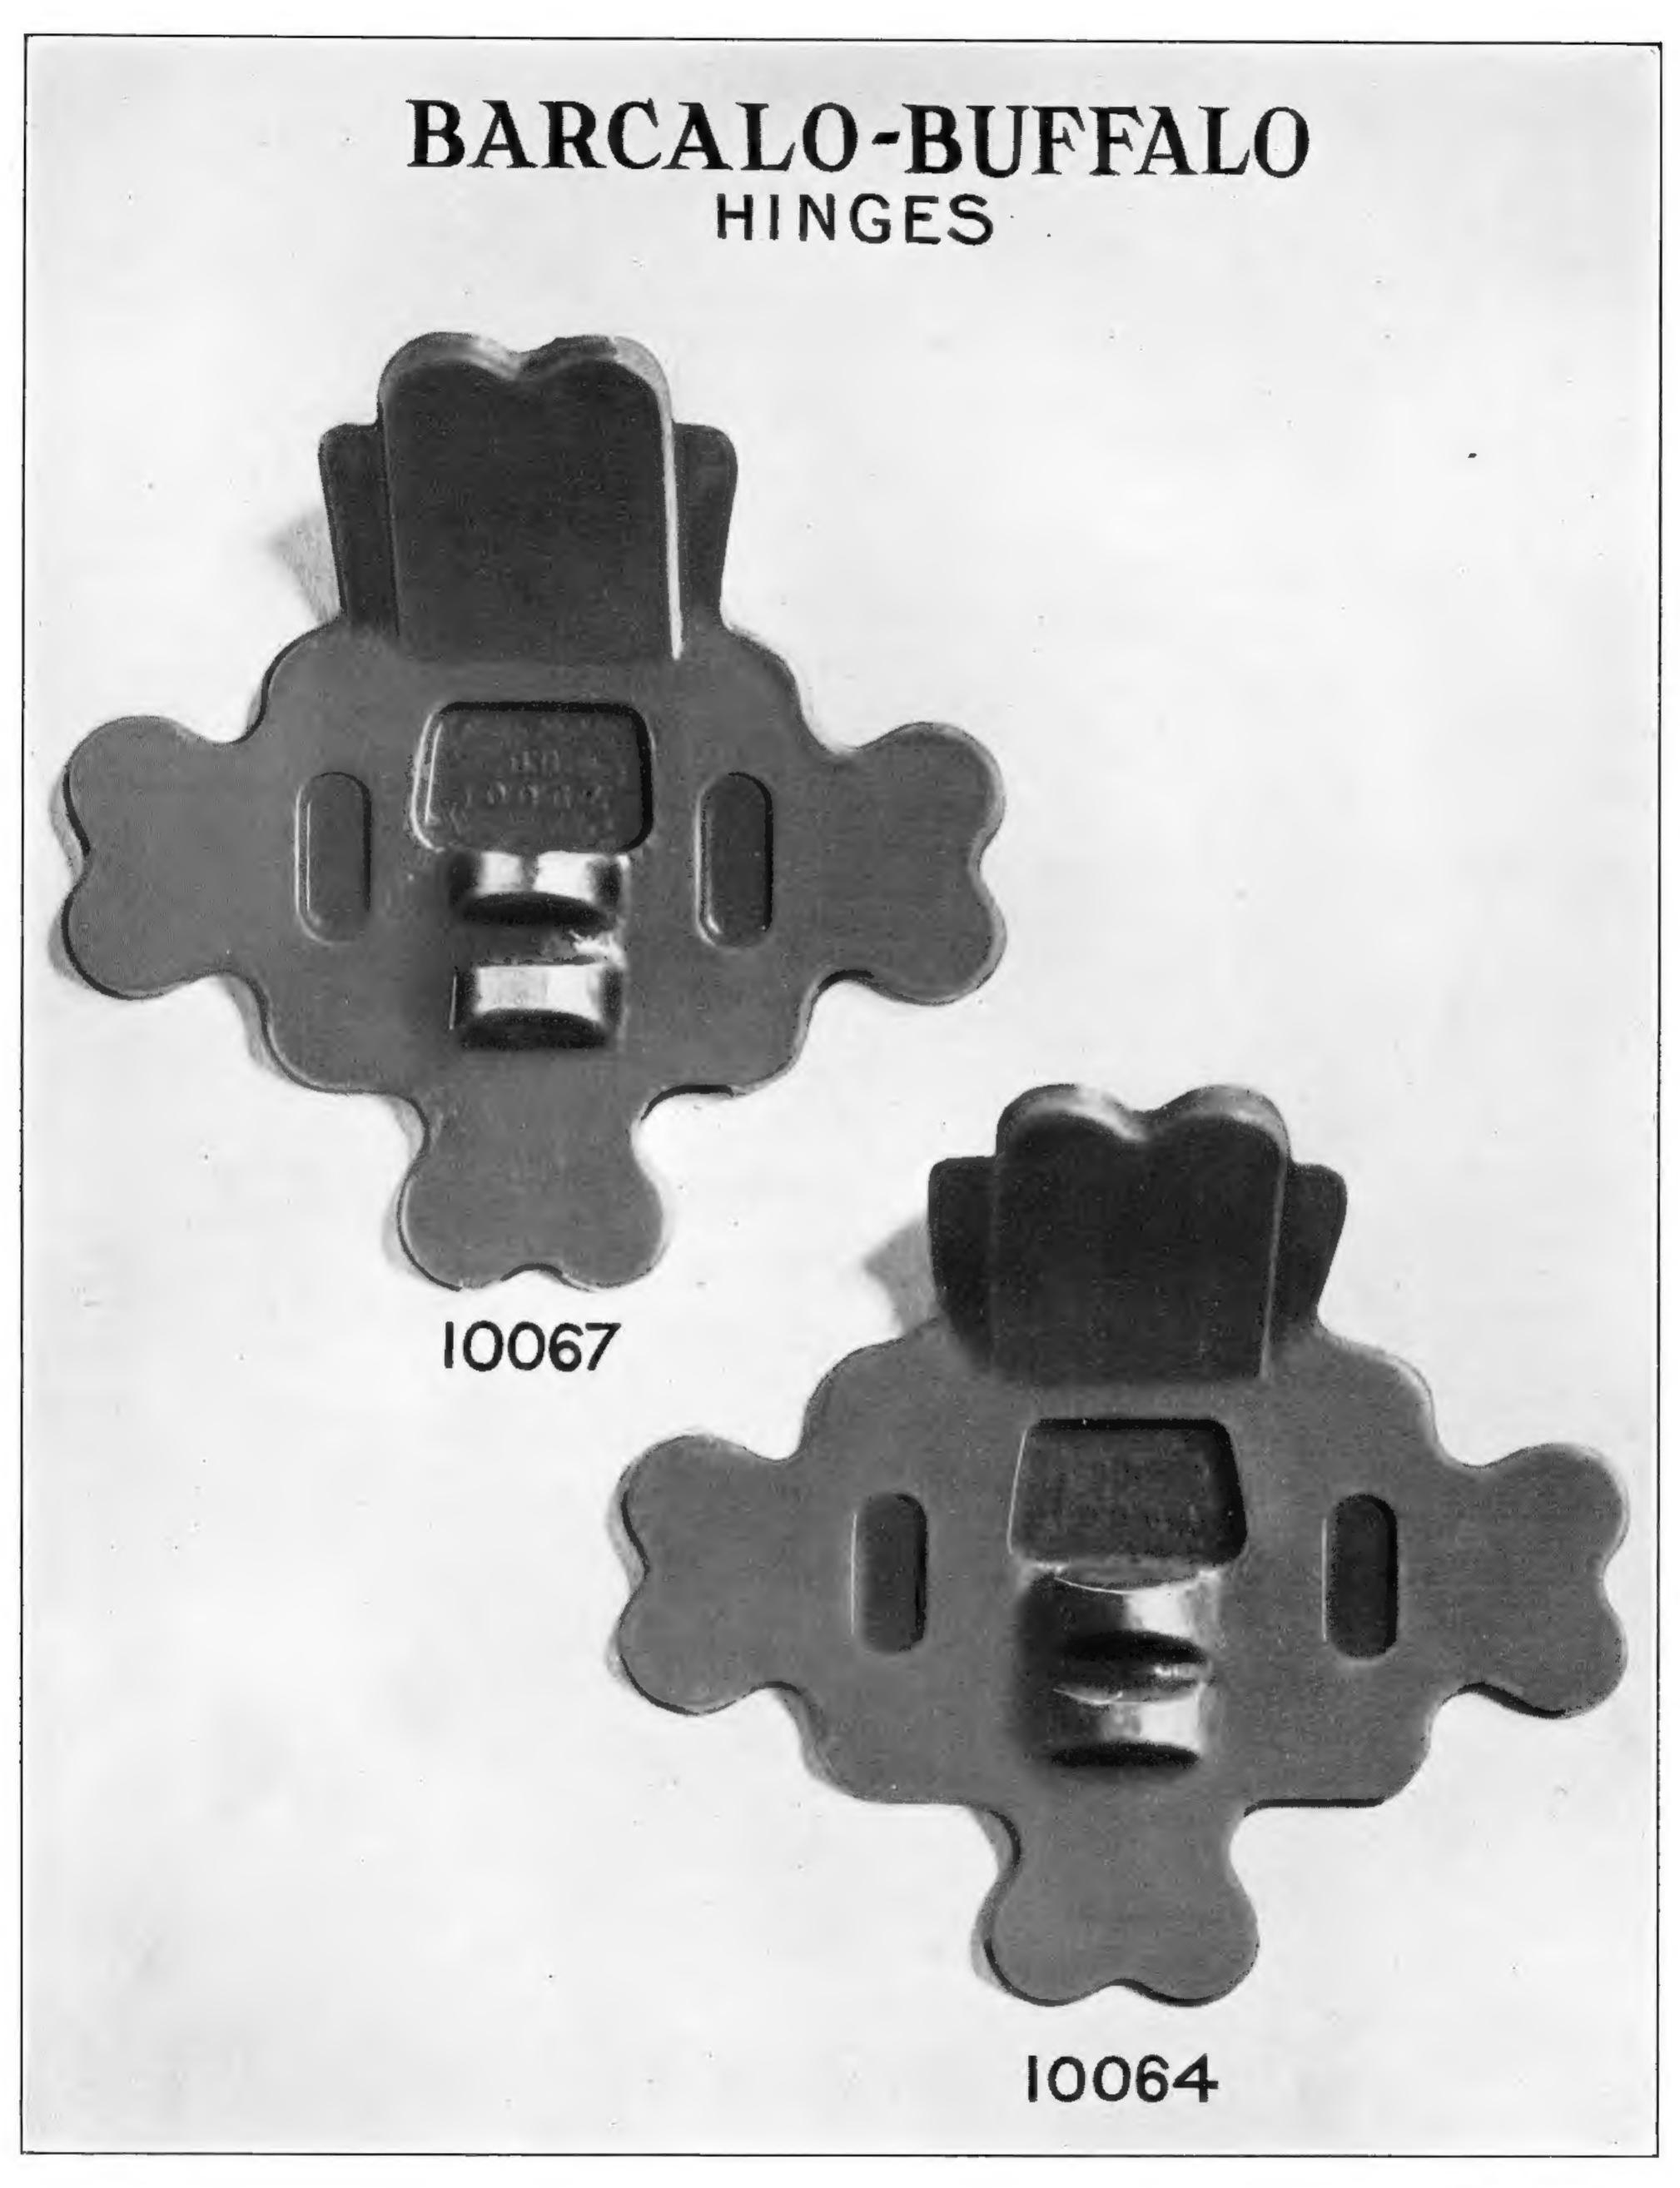

#### INDEX

| DESCRIPTION                                 | PART NUMBER PAGE                       | DESCRIPTION PART NUMBER                                       | PAGE |
|---------------------------------------------|----------------------------------------|---------------------------------------------------------------|------|
| Belt Buckles                                | 1963 6                                 | Strut Ends                                                    | . 12 |
| 66 66                                       | 13587 6                                | " " 12630                                                     | . 12 |
| Canadian Belt Buckle                        | 1268-1275 6                            | " " 10028                                                     | . 12 |
| Eyebolt                                     | 4178-1 to 45 5                         | " "                                                           | . 12 |
|                                             | 10473-1 to 45 5                        | Washer Plate 4590                                             | . 13 |
|                                             | 5054-1 to 45 5                         | " " 4591                                                      | . 13 |
| Note: When ordering, ment eyebolt required. | tion dash number to indicate length of | " " 5055                                                      | . 13 |
| Hinge                                       | 5598 8                                 | Wing Post 14555                                               | . 9  |
| "                                           | 5597 8                                 | " " 14554                                                     | . 9  |
| 44                                          | 10310 8                                |                                                               | . 15 |
| 66                                          | 10064 7                                | " "                                                           | . 10 |
|                                             | 10067                                  | " " 6713                                                      | . 10 |
| 66                                          |                                        | MISCELLANEOUS PARTS                                           |      |
| 44                                          | 6304 15                                | Magneto Switch                                                | . 15 |
| - 66 =                                      |                                        | Spider 42604                                                  |      |
| 66                                          |                                        | Starter Gear 41962                                            |      |
| Shackles                                    | 4378-1-2-3-4 4                         | " " 41963                                                     |      |
| 66                                          | 4379-1-2-3-4 4                         | Thimbles                                                      |      |
|                                             | ******                                 | Note: When ordering give dash number to indicate size of this |      |
| 46                                          | 12956-1-2-3-4 4                        | desired.                                                      | 1.4  |
| Note: When ordering, give                   | dash number to indicate size of drill  | Saddle                                                        |      |
| and space.                                  | 10047                                  | Tail Bearing 12588                                            |      |
|                                             | 12247                                  | " 14658                                                       |      |
|                                             | 7669                                   | Wrench                                                        |      |
|                                             | 12778                                  | Rear A Brace 14533                                            | . 9  |

# BARCALO-BUFFALO HINGES 5598 10310 5597

4583

6713